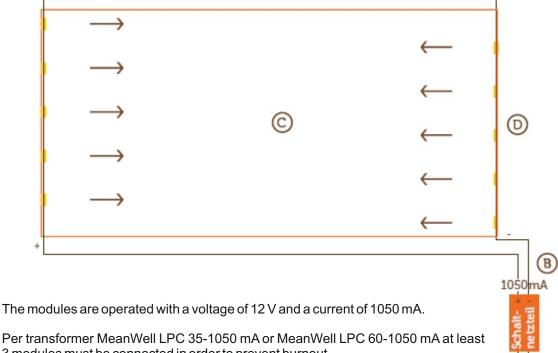

## 1SL3WOPTIC B

Per transformer MeanWell LPC 35-1050 mA or MeanWell LPC 60-1050 mA at least 3 modules must be connected in order to prevent burnout.

First the modules are connected to the power supply, only then the transformer to the mains supply. Attention should be paid to the correct polarity when connecting to the power supply unit.